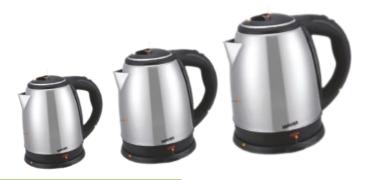

# TRCHNICAL SPECIFICATIONS

| Model       | 1.2 Ltrs            | 1.5 Ltrs            | 1.8 Ltr             |
|-------------|---------------------|---------------------|---------------------|
| Brand       | Indoma              | Indoma              | Indoma              |
| Capacity    | 1.2 Ltrs            | 1.5 Ltrs            | 1.8 Ltrs            |
| Material    | Stainless Steel     | Stainless Steel     | Stainless Steel     |
| Wattage     | 1200w               | 1200w               | 1200w               |
| Weight      | 648 Gm              | 654 Gm              | 658 Gm              |
| Wire Length | 01 Mtrs             | 01 Mtrs             | 01 Mtrs             |
| Size - mm   | W-220, D-165, H-190 | W-220, D-150, H-190 | W-220, D-178, H-220 |